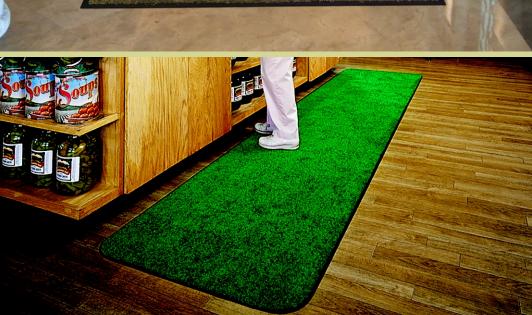

## Classic Mats<sup>™</sup> and Classic Carpets TM

- High twist, heat-set nylon yarn construction resists packing and crushing. Dirt filters into the mat rather than remaining on top.
- Mat is static dissipative with StainStopper™Technology.
- Yarn dyed with Perma-Dye<sup>™</sup> dying technology for vibrant color.

Indoor | Dust Control Launderable

Standard Sizes: 2' x 3', 2.5' x 3', 2.5' x 4' 3' x 4', 3' x 5', 3' x 10' 4' x 6', 4' x 8' 5' x 8', 5' x 10', 5' x 12' 6' x 8', 6' x 10', 6' x 12' Custom Sizes: Up to 40'