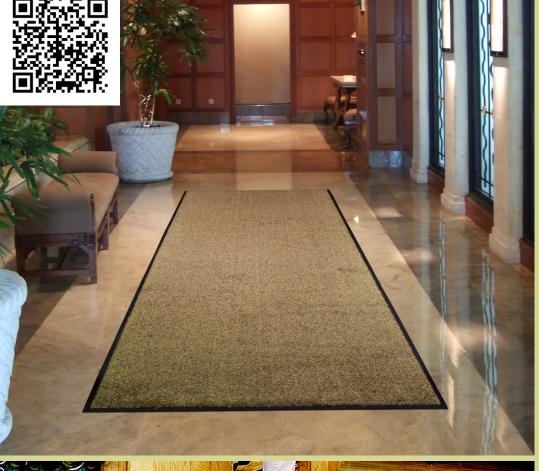

## Classic Mats<sup>™</sup> and Classic Carpets TM

- High twist, heat-set nylon yarn construction resists packing and crushing. Dirt filters into the mat rather than remaining on top.
- Mat is static dissipative with StainStopper™Technology.
- Yarn dyed with Perma-Dye<sup>™</sup> dying technology for vibrant color.

Indoor | Dust Control Launderable

Standard Sizes: 2' x 3', 2.5' x 3', 2.5' x 4' 3' x 4', 3' x 5', 3' x 10' 4' x 6', 4' x 8' 5' x 8', 5' x 10', 5' x 12' 6' x 8', 6' x 10', 6' x 12' Custom Sizes: Up to 40'