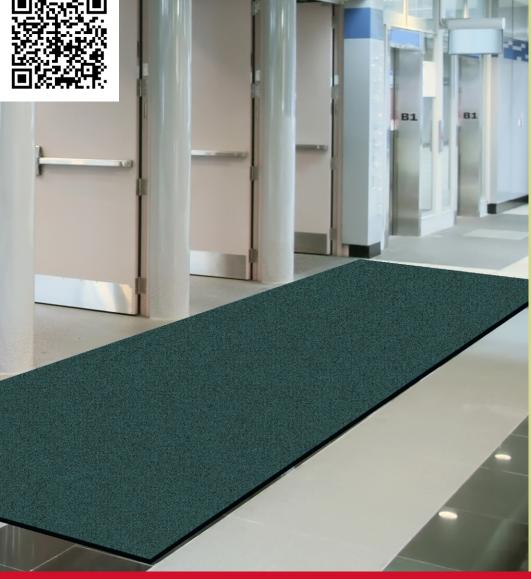

## Classic Solutions™ and Solutions Plus™

- High twist, heat-set, solution dyed nylon yarn resists crushing, traps dirt and extends performance life of the mat.
- Impervious to bleach, sunlight and repeated washing.
- 100% Nitrile rubber backing for increased slip and skid resistance.

## Indoor | Dust Control Launderable

Standard Sizes: 2' x 3', 2.5' x 3', 2.5' x 4' 3' x 4', 3' x 5', 3' x 10' 4' x 6', 4' x 8' 5' x 8', 5' x 10', 5' x 12' 6' x 8', 6' x 10', 6' x 12' Custom Sizes: Up to 40'