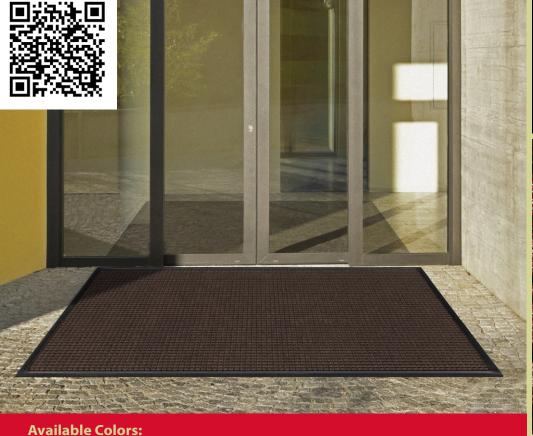

## Waterhog™ Classic and Fashion

- Durable polypropylene surface is suitable for indoor or outdoor use.
- "Water Dam" border is designed to hold dirt and moisture. Borders available in rubber or fashion fabric.
- Raised nubs trap dirt and moisture below foot level and are resistant to crushing.
- Highly absorbent fabric allows mats to hold up to 1.5 gallons of water per square yard.