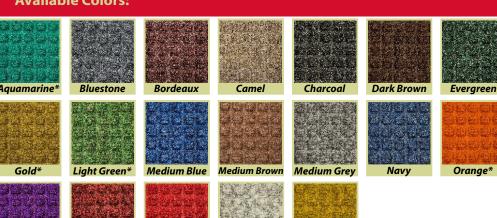

6' x 8', 6' x 12'

6' x 16', 6' x 20'

Custom Sizes: up to 60'

Not Available in 5' widths

White

Solid Red\*

562-531-3440 www.braunlinen.com

Yellow\*

\*Only available in

3' and 4' width