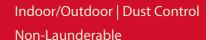

## Waterhog Sign™

BRAUN

- 3/8" thick, 100% UV resistant polypropylene fabric.
- Molded rubber backing resists curling and cracking in all types of weather.
- Sign is produced by molding a digitally printed thermo-plastic material into durable Nitrile rubber.
- "Water Dam" border is designed to hold dirt and moisture.

**Standard Sizes:** 

**Authorized Personnel** 

 $3' \times 5'$ 

4' x 6'

Caution **Caution Forklifts** Do Not Block **Employees Only** Floor May Be Slippery Hard Hat Area **ID Badge Required Keep Door Closed** No Admittance No Cell Phones No Food Or Drink No Smoking No Weapons **Notice To Visitors** Restricted Area Safety Begins Here Safety Glasses Safety Shoes **Shoplifters Prosecuted** Smoke-Free **Video Monitoring** Welcome WiFi Wipe Your Feet